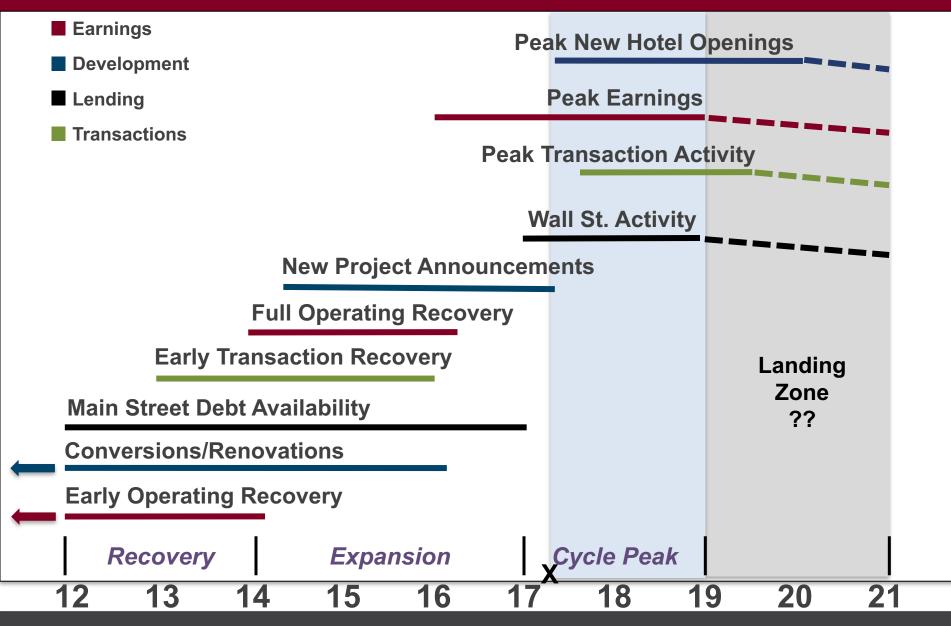

a dili

## US Lodging Real Estate Cycle





©2017 Lodging Econometrics, Inc. | www.lodgingeconometrics.com

|                               | 2017 Forecast for<br>New Openings |       | Under<br>Construction |       | Total<br>Pipeline |        |
|-------------------------------|-----------------------------------|-------|-----------------------|-------|-------------------|--------|
|                               | Projs                             | Rms   | Projs                 | Rms   | Projs             | Rms    |
| Los Angeles                   | 18                                | 3,728 | 31                    | 6,438 | 111               | 18,723 |
| Riverside - San<br>Bernardino | 12                                | 1,375 | 14                    | 2,155 | 67                | 7,988  |
| San Jose                      | 7