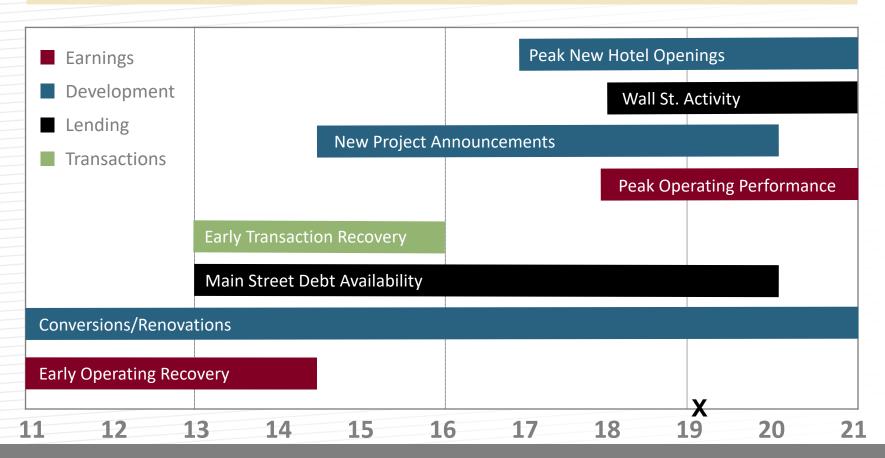

# US Lodging Real Estate Cycle

Current Quarter: Q418 with 5,530 Projects/669,456 Rooms
Last Cycle Bottom: Q112 with 2,720 Projects/331,129 Rooms
Last Cycle Peak: Q208 with 5,883 Projects/785,547 Rooms