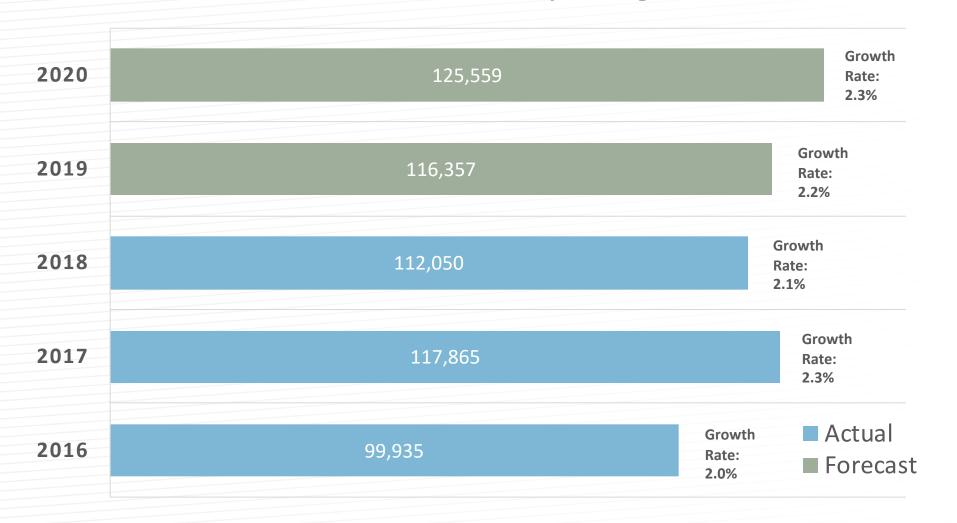

t Pipeline By Top US Franchise Companies\*

|                                     | Q418     |         | Q417     |         |
|-------------------------------------|----------|---------|----------|---------|
|                                     | Projects | Rooms   | Projects | Rooms   |
| Marriott International              | 1,591    | 212,335 | 1,503    | 195,187 |
| Hilton Worldwide                    | 1,428    | 163,556 | 1,359    | 156,016 |
| InterContinental Hotels Group (IHG) | 1,042    | 106,590 | 902      | 93,280  |
| Choice Hotels                       | 779      | 60,974  | 704      | 54,418  |
| Best Western Hotels & Resorts       | 322      | 29,004  | 280      | 24,367  |

<sup>\*</sup>Includes New Construction & Conversions



# US Forecast New Hotel Openings By Rooms





### San Francisco

- Start Next 12 Months......1,567 rooms
- Early Planning......2,231 rooms

- Brand Conversions......372 rooms
- Announced Renovations......3,399 rooms
- Total Transactions......3,994 rooms



# San Jose

- Under Construction......3,651 rooms
- Start Next 12 Months......2,897 rooms
- Early Planning.......2,602 rooms

- Brand Conversions......895 rooms
- Announced Renovations......2,082 rooms
- Total Transactions.......1,363 rooms



### Sacramento





# Los Angeles

- Under Construction......5,877 rooms
- Start Next 12 Months......8,604 rooms
- Early Planning.......8,923 rooms



- Brand Conversions......1,600 rooms
- Announced Renovations......5,733 rooms
- Total Transactions......3,574 rooms



- Under Construction......1,836 rooms
- Start Next 12 Months......4,458