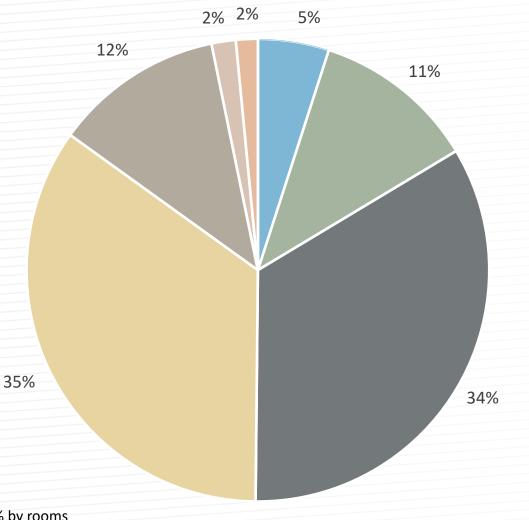

# US Construction Pipeline By Chain Scale with Unbranded Included

| Q4 2018        | Rooms   |
|----------------|---------|
| Luxury         | 33,241  |
| Upper Upscale  | 76,478  |
| Upscale        | 226,080 |
| Upper Midscale | 232,805 |
| Midscale       | 79,299  |
| Economy        | 11,330  |
| Casino         | 10,223  |
| Total          | 669,456 |

% by rooms