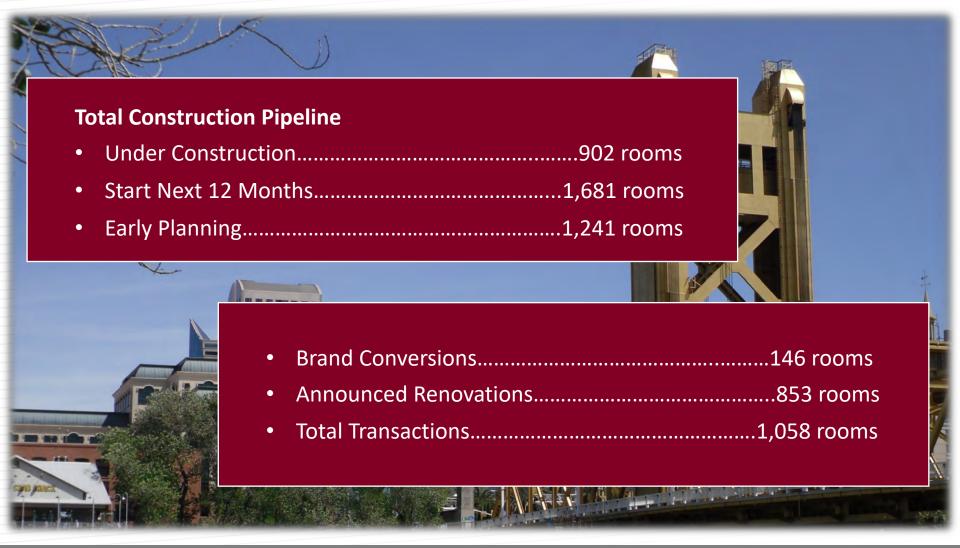

tels Group (IHG) | 1,042    | 106,590 | 902      | 93,280  |
| Choice Hotels                       | 779      | 60,974  | 704      | 54,418  |
| Best Western Hotels & Resorts       | 322      | 29,004  | 280      | 24,367  |

<sup>\*</sup>Includes New Construction & Conversions



# US Forecast New Hotel Openings By Rooms





### San Francisco

- Start Next 12 Months......1,567 rooms
- Early Planning......2,231 rooms

- Brand Conversions......372 rooms
- Announced Renovations......3,399 rooms
- Total Transactions......3,994 rooms



# San Jose

- Under Construction......3,651 rooms
- Start Next 12 Months......2,897 rooms
- Early Planning.......2,602 rooms

- Brand Conversions......895 rooms
- Announced Renovations......2,082 rooms
- Total Transactions.......1,363 rooms



### Sacramento





# Los Angeles

- Under Construction......5,877 rooms
- Start Next 12 Months......8,604 rooms
- Early Planning.......8,923 rooms



- Brand Conversions......1,600 rooms
- Announced Renovations......5,733 rooms
- Total Transactions......3,574 rooms



- Under Construction......1,836 rooms
- Start Next 12 Months......4,458 rooms
- Early Planning......3,122 rooms



- Brand Conversions......1,191 rooms
- Announced Renovations......2,905 rooms
- Total Transactions......2,616 rooms



### Riverside-San Bernardino

- Under Construction......2,644 rooms
- Start Next 12 Months......3,064 rooms
- Early Planning......2,142 rooms

- Brand Conversions......970 rooms
- Announced Renovations......1,443 rooms
- Total Transactions......1,778 rooms



# **Anaheim**





# California New Hotel Openings S