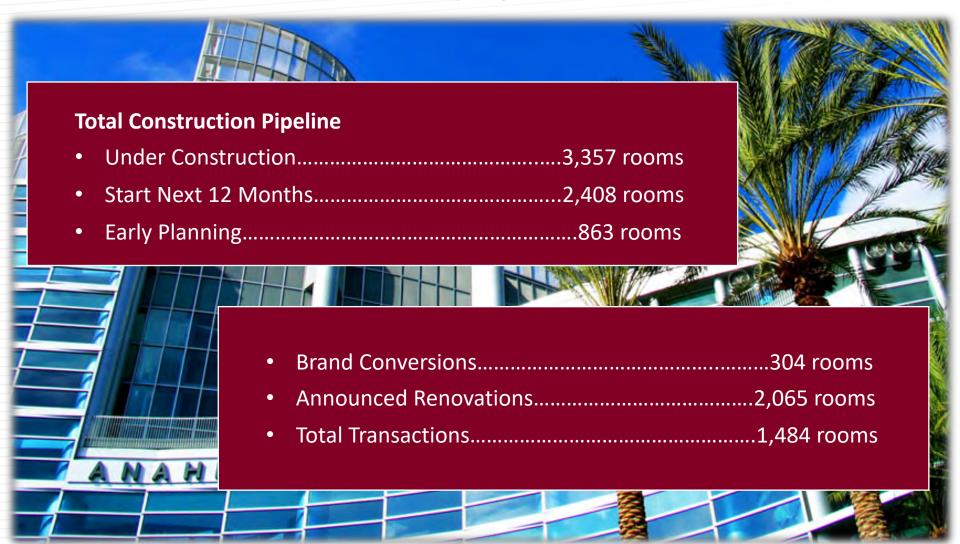

......1,363 rooms



### Sacramento





# Los Angeles

- Under Construction......5,877 rooms
- Start Next 12 Months......8,604 rooms
- Early Planning.......8,923 rooms



- Brand Conversions......1,600 rooms
- Announced Renovations......5,733 rooms
- Total Transactions......3,574 rooms



- Under Construction......1,836 rooms
- Start Next 12 Months......4,458 rooms
- Early Planning......3,122 rooms



- Brand Conversions......1,191 rooms
- Announced Renovations......2,905 rooms
- Total Transactions......2,616 rooms



### Riverside-San Bernardino

- Under Construction......2,644 rooms
- Start Next 12 Months......3,064 rooms
- Early Planning......2,142 rooms

- Brand Conversions......970 rooms
- Announced Renovations......1,443 rooms
- Total Transactions......1,778 rooms



# **Anaheim**





# California New Hotel Openings Select Markets by Rooms





# California Forecast for New Hotel Openings

By Chain Scale

|                | 2019     |        | 2020     |        |
|----------------|----------|--------|----------|--------|
|                | Projects | Rooms  | Projects | Rooms  |
| Luxury         | 4        | 595    | 5        | 904    |
| Upper Upscale  | 6        | 1,072  | 8        | 1,604  |
| Upscale        | 36       | 4,877  | 48       | 6,490  |
| Upper Midscale | 43       | 4,877  | 46       | 4,495  |
| Midscale       | 3        | 296    | 3        | 227    |
| Economy        | 2        | 246    | 2        | 245    |
| Unbranded      | 13       | 1,566  | 14       | 1,572  |
| Casino         | 1        | 300    | -        | -      |
| Total          | 108