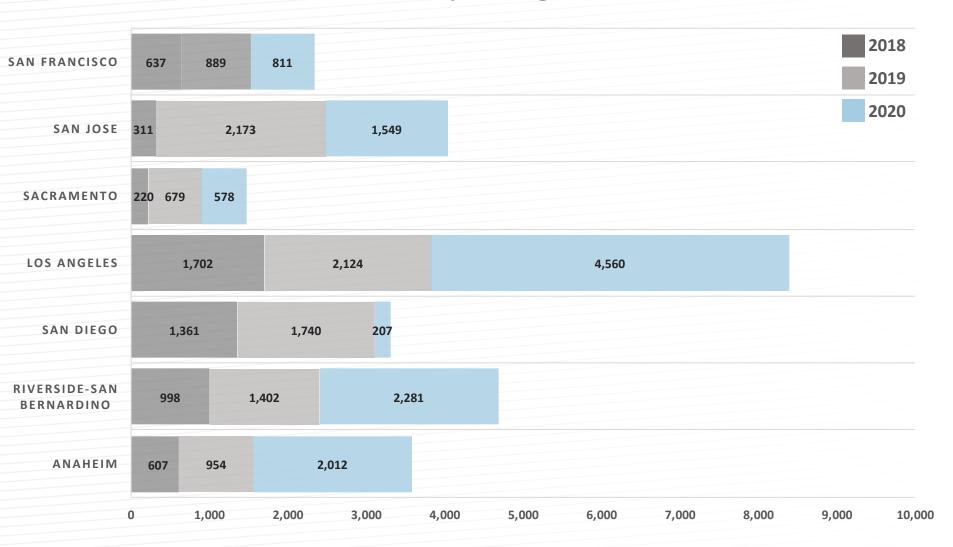

# California New Hotel Openings Select Markets by Rooms

### San Francisco

- Start Next 12 Months......1,567 rooms
- Early Planning......2,231 rooms

- Brand Conversions......372 rooms
- Announced Renovations......3,399 rooms
- Total Transactions......3,994 rooms

# San Jose

- Under Construction......3,651 rooms
- Start Next 12 Months......2,897 rooms
- Early Planning.......2,602 rooms

- Brand Conversions......895 rooms
- Announced Renovations......2,082 rooms
- Total Transactions.......1,363 rooms

# Los Angeles

- Under Construction......5,877 rooms
- Start Next 12 Months......8,604 rooms
- Early Planning.......8,923 rooms

- Brand Conversions......1,600 rooms
- Announced Renovations......5,733 rooms
- Total Transactions......3,574 rooms

- Under Construction......1,836 rooms
- Start Next 12 Months......4,458 rooms
- Early Planning......3,122 rooms

- Brand Conversions......1,191 rooms
- Announced Renovations......2,905 rooms
- Total Transactions......2,616 rooms

### Riverside-San Bernardino

- Under Construction......2,644 rooms
- Start Next 12 Months......3,064 rooms
- Early Planning......2,142 rooms

- Brand Conversions......970 rooms
- Announced Renovations......1,443 rooms
- Total Transactions......1,778 rooms