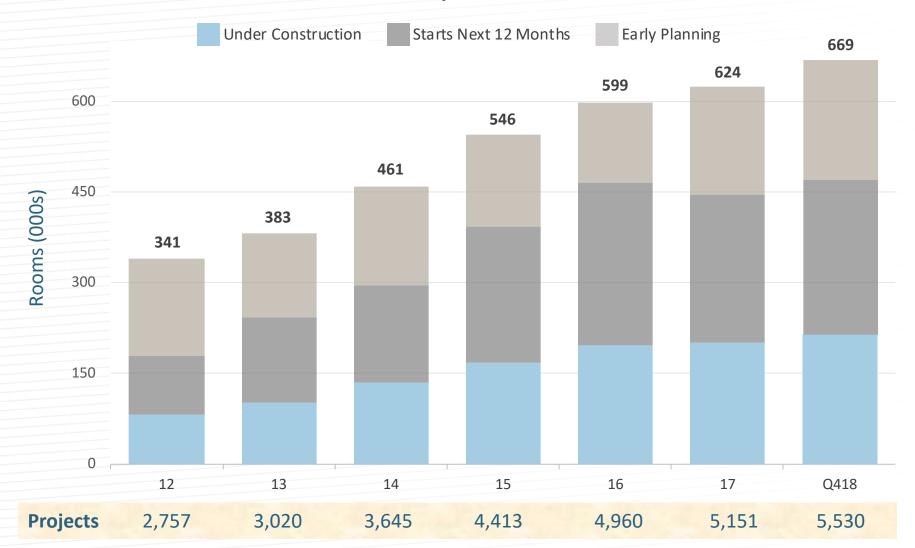

# US Construction Pipeline By Projects and Rooms

# US Construction Pipeline By Project Stage Year-Over-Year (YOY)

|                          | Q418     |         | Q417     |         | % Variance |            |
|--------------------------|----------|---------|----------|---------|------------|------------|
|                          | Projects | Rooms   | Projects | Rooms   | Projects   | Rooms      |
| Under<br>Construction    | 1,654    | 215,047 | 1,544    | 200,632 | 7%         | 7%         |
| Starts Next 12<br>Months | 2,153    | 255,083 | 2,101    | 245,214 | 2%         | 4%         |
| Early Planning           | 1,723    | 199,326 | 1,506    | 177,849 | 14%        | 12%        |
| Total<br>Pipeline        | 5,530    | 669,456 | 5,151    | 623,695 | <b>7</b> % | <b>7</b> % |